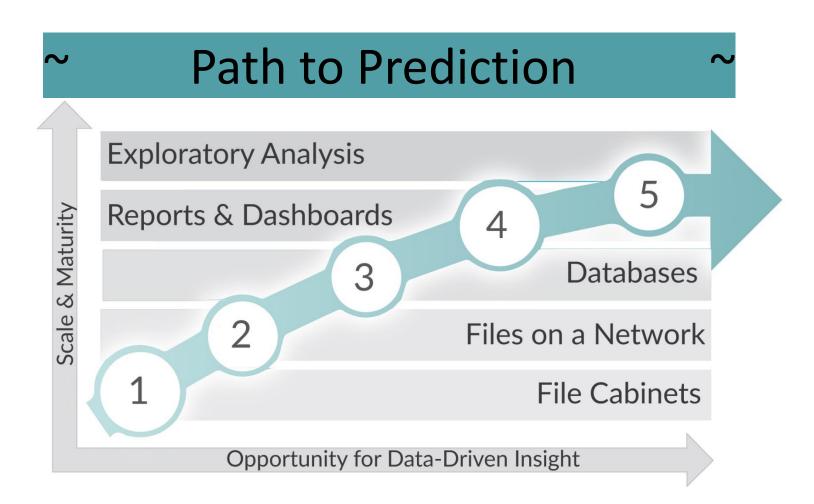

#### Outline

- Limitations of Typical Reporting
- Components of a Digital CM Solution
- Benefits of Digitization
- Digitization to Prediction
- Barriers to Adoption
- Moving Your Organization Forward
- Moving Our Industry Forward