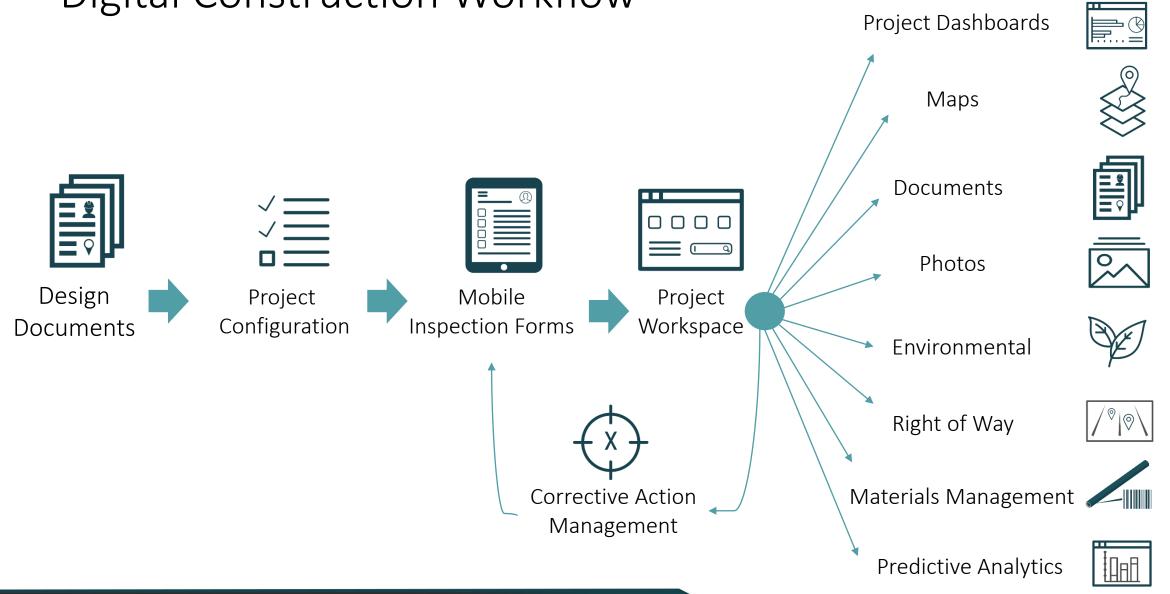

| 0           | 0         | TOTAL JTS  | 0               |  |  |
|                                                                         | 0                             | 982.10      | 982.10    | TOTAL JTS. | 20              |  |  |
| 22 24"x.500 X65M ARO M/L PIPE L FT. PIPE YARD                           |                               |             |           |            |                 |  |  |
| 22 24"x.500 X65M ARO M/L PIPE L FT. PIPE YARD 23 FAB . WELDS Passed NDE |                               |             |           |            |                 |  |  |
|                                                                         | 0                             | 982.10      | 982.10    | TOTAL JTS. | 20              |  |  |

ODM O44

## Digital Construction Workflow



#### Benefits of Digitization

- Data Standardization
  - Mats, ROW Mats, Install Mats, Matting, etc.
- Data Accuracy
  - Avoid transcription, pre-fills, validations
- Data Analytics
  - Aggregate, compare, combine, trends
- Building Digital Twin
- All the above contribute to improved safety, quality and compliance



**Dashboard Reporting** 



Easily Searchable Photos & Docs

#### Barriers to Adoption

- Near-term investment. Long term benefits.
- Pipeline construction culture.
- Effort required to use the solution.
- Inexperienced technical support.
- Expecting a home run at your first at-bat.
  - Start small and iterate (hit for singles)
  - Be agile



#### Moving Your Organization Forward



# Moving Your Organization Forward

- Take 1 step towards digitization. Don't take 3.
- Lea