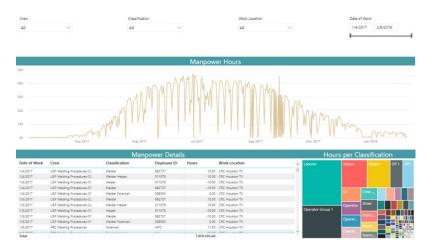

|             |           |            |                 |  |  |
| 22 24"x.500 X65M ARO M/L PIPE L FT. PIPE YARD 23 FAB . WELDS Passed NDE |                               |             |           |            |                 |  |  |
|                                                                         | 0                             | 982.10      | 982.10    | TOTAL JTS. | 20              |  |  |

ODM O44

## Digital Construction Workflow



#### Benefits of Digitization

- Data Standardization
  - Mats, ROW Mats, Install Mats, Matting, etc.
- Data Accuracy
  - Avoid transcription, pre-fills, validations
- Data Analytics
  - Aggregate, compare, combine, trends
- Building Digital Twin
- All the above contribute to improved safety, quality and compliance



**Dashboard Reporting** 



Easily Searchable Photos & Docs

#### Barriers to Adoption

- Near-term investment. Long term benefits.
- Pipeline construction culture.
- Effort required to use the solution.
- Inexperienced technical support.
- Expecting a home run at your first at-bat.
  - Start small and iterate (hit for singles)
  - Be agile



#### Moving Your Organization Forward



# Moving Your Organization Forward

- Take 1 step towards digitization. Don't take 3.
- Learn from those with more bruises
- Plan a pilot project with very narrow focus
  - Live by the phrase "For the pilot and not forever"
- Digitize processes that exist. Don't invent new processes because digitization allows it (that is later).
- Be agile



## Moving Our Industry Forward

- Redefine Construction Managemen