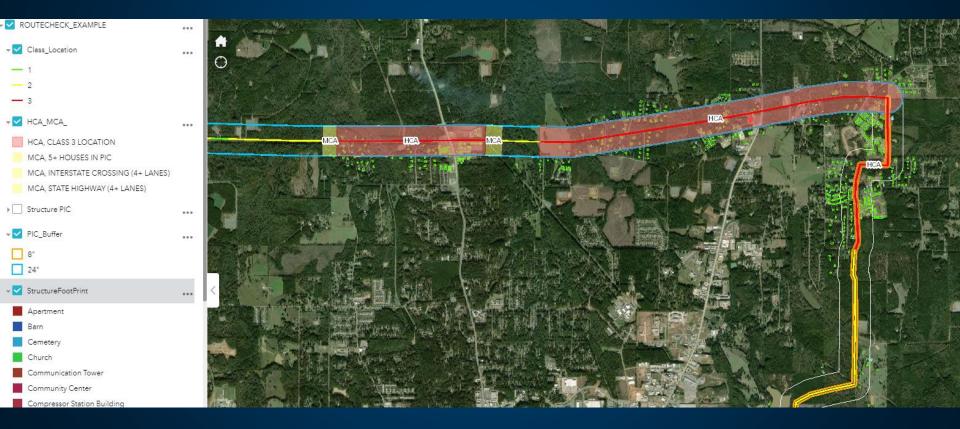

### Class Location, HCA, MCA

Utilizing AI, structures can be automatically extracted and then classified to support Class Location, HCA, and MCA Studies