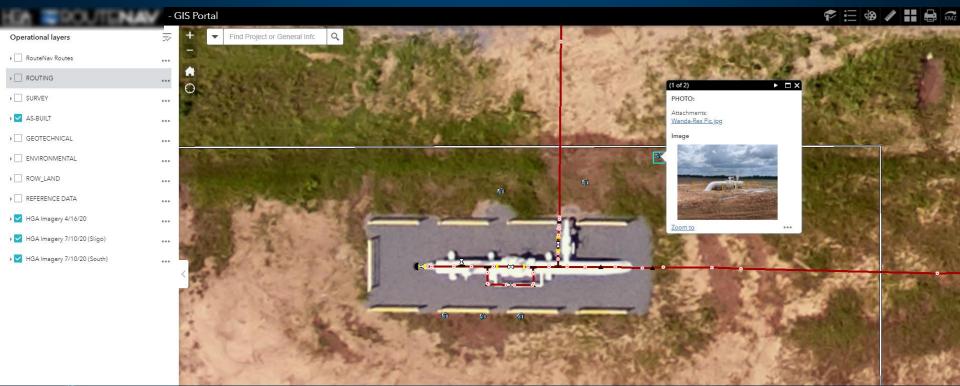

st comparison



Area or linear distance



### Existing vs Current Imagery Comparisons









### **Routing Development**

- Utilizing GIS data and updated imagery
- Leveraging those datasets with a GIS routing platform and pipeline experience
- Produce constructible routes





# Using remote sensing (LiDAR / Imagery) to supplement survey and pipeline operations

### High Resolution Orthoimagery



### **Detailed Planimetric Data**



### **Detailed LiDAR Elevations and Contours**



Leveraging Artificial Intelligence (AI) to support Integrity Management Programs.



### Class Location, HCA, MCA

Utilizing AI, structures can be automatically extracted and then classified to support Class Location, HCA, and MCA Studies



### Algorithms to Support Compliance



### Web based platforms





# Thank you!

Any questions?

Contact: Wesley Palmer, CP, CMS-Lidar, GISP Geospatial Manager wpalmer@hga-llc.com (318) 220-1258