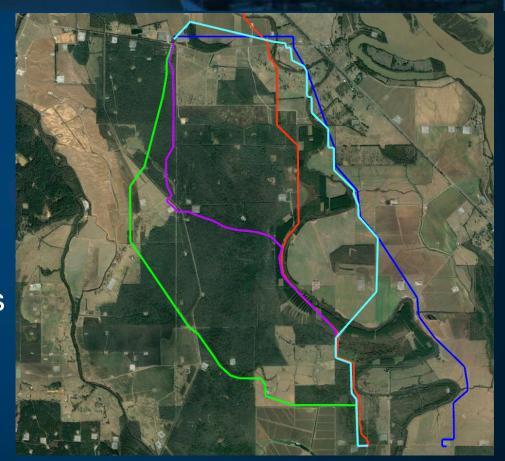

### (side note!) UAVs vs Manned Aircraft Cost comparison

Area or linear distance