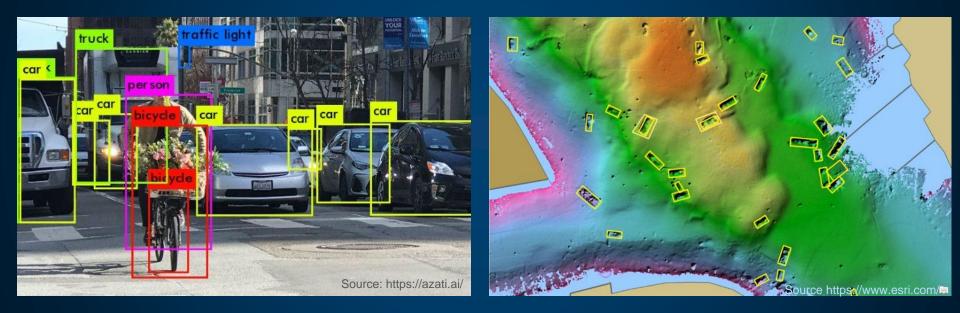

### Class Location, HCA, MCA

Utilizing AI, structures can be automatically extracted and then classified to support Class Location, HCA, and MCA Studies

### Algorithms to Support Compliance