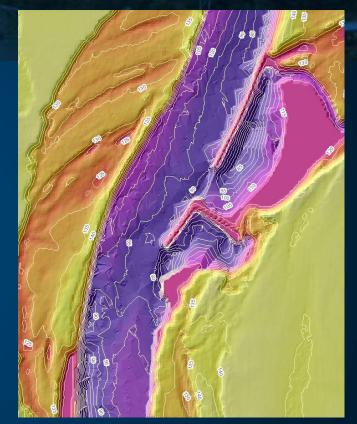

### **Detailed LiDAR Elevations and Contours**

Leveraging Artificial Intelligence (AI) to support Integrity Management Programs.