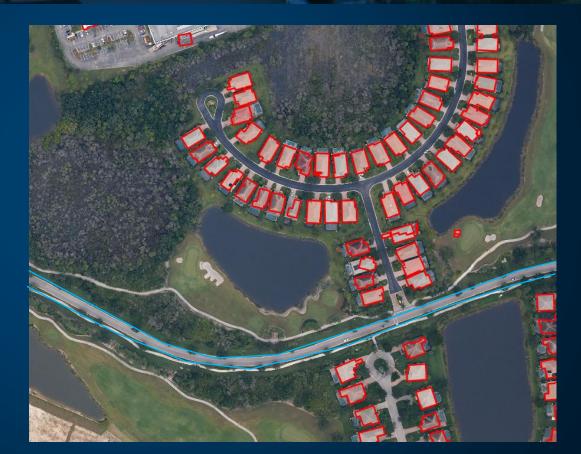

### Class Location, HCA, MCA

Utilizing AI, structures can be automatically extracted and then classified to support Class Location, HCA, and MCA Studies