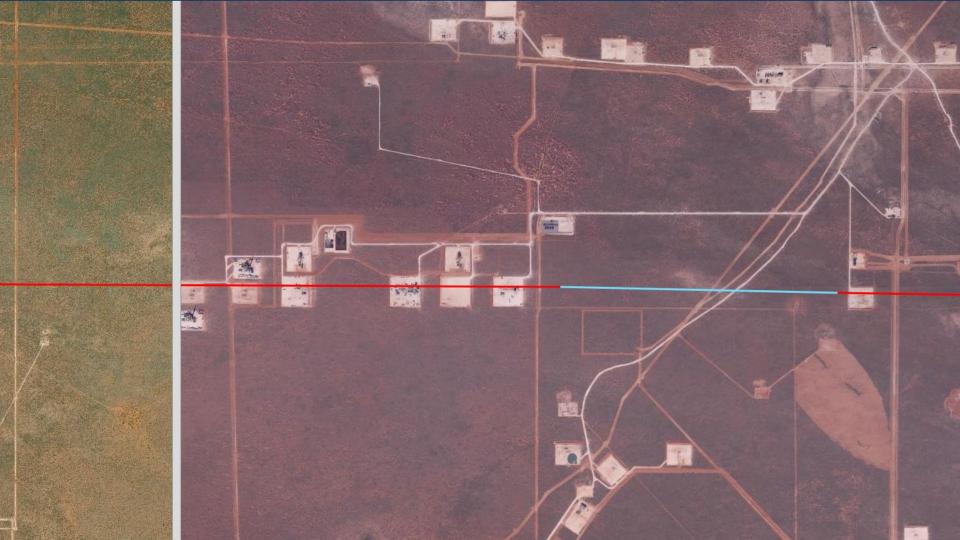

lizing Geospatial data to aid in pipeline routing
- Using remote sensing (LiDAR / Imagery) to supplement survey and pipeline operations
- Leveraging Artificial Intelligence (AI) to support integrity management.
- Online GIS platforms to enable Geospatial data access to project managers and stakeholders



(LiDAR/Sonar Fusion)

### **Pipeline Routing - Data**

Data, Data, and More Data!
Sources of GIS data

- USGS
- National Wetlands Inventory
- State and Local Databases
- USDA

Commercially available datasets

#### **Geospatial Data**



### **Pipeline Routing - Imagery**



Acquiring up to date imagery

- Satellite?
- Manned?
- Unmanned?
- Resolution?

### (side note!) UAVs vs Manned Aircraft Cost comparison



Area or linear distance



### Existing vs Current Imagery Comparisons









### **Routing Development**

- Utilizing GIS data and updated imagery
- Leveraging those datasets with a GIS routing platform and pipeline experience
- Produce constructible routes





# Using remote sensing (LiDAR / Imagery) to supplement survey and pipeline operations

### High Resolution Orthoimagery



### **Detailed Planimetric Data**



### **Detailed LiDAR Elevations and Contours**



Leveraging Artificial Intelligence (AI) to support Integrity Management Programs.



### Class Location, HCA, MCA

Utilizing AI, structures can be automatically extracted and then classified to support Class Location, HCA, and MCA Studies



### Algorithms to Support Compliance



### Web based platforms





# Thank you!

Any questions?

Contact: Wesley Palmer, CP, CMS-Lidar, GISP Geospatial Manage