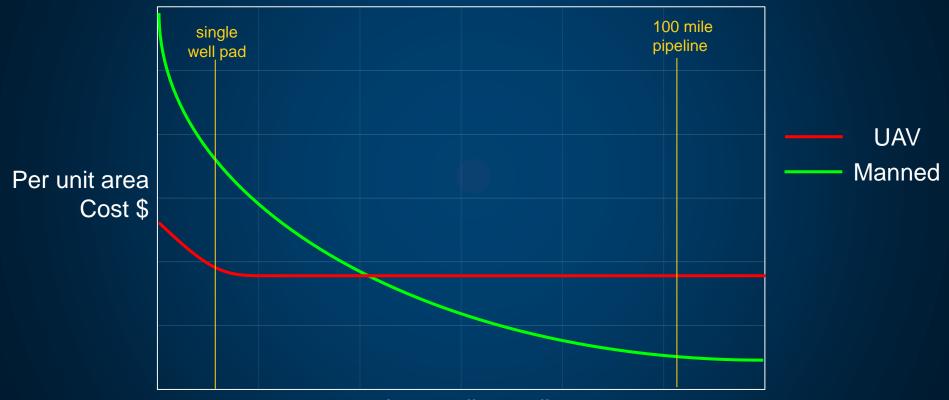

### (side note!) UAVs vs Manned Aircraft Cost comparison

Area or linear distance