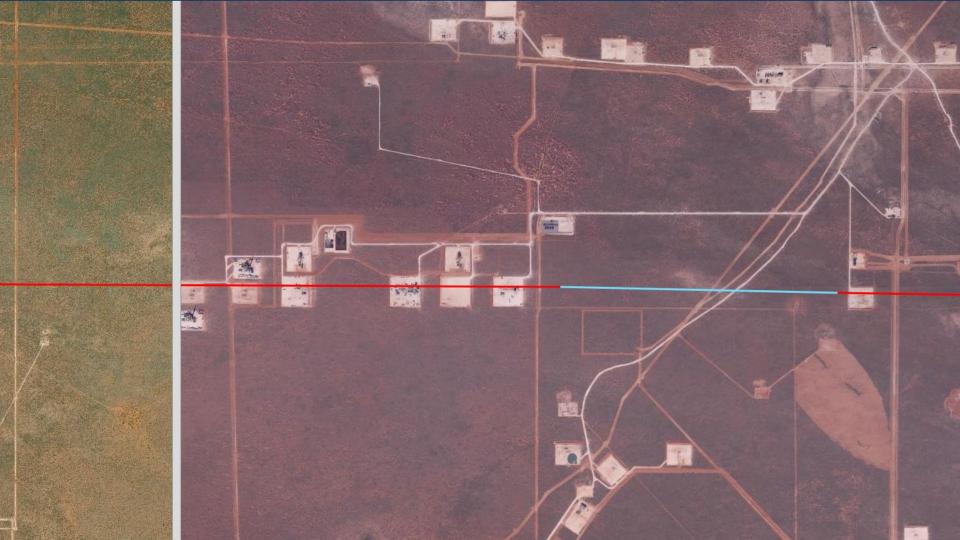

Utilizing Geospatial data to aid in pipeline routing
- Using remote sensing (LiDAR / Imagery) to supplement survey and pipeline operations
- Leveraging Artificial Intelligence (AI) to support integrity management.
- Online GIS platforms to enable Geospatial data access to project managers and stakeholders



(LiDAR/Sonar Fusion)

### **Pipeline Routing - Data**

Data, Data, and More Data!
Sources of GIS data

- USGS
- National Wetlands Inventory
- State and Local Databases
- USDA

Commercially available datasets

#### **Geospatial Data**



### **Pipeline Routing - Imagery**



Acquiring up to date imagery

- Satellite?
- Manned?
- Unmanned?
- Resolution?

### (side note!) UAVs vs Manned Aircraft Cost comparison



Area or linear distance



### Existing vs Current Imagery Comparisons









### **Routing Development**

- Utilizing GIS data and updated imagery
- Leveraging those datasets with a GIS routing platform and pipeline experience
- Produce constructible routes





# Using remote sensing (LiDAR / Imagery) to supplement survey and pipeline operations

### High Resolution Orthoimagery



### **Detailed Planimetric Data**



### **Detailed LiDAR Elevations and Contours**



Leveraging Artificial Intelligence (AI) to support Integrity Management Programs.



### Class Location, HCA, MCA

Utilizing AI, structures can be automatically extracted and then classified to support Class Location, HCA, and MCA Studies



### Algorithms to Support Compliance



### Web based platforms





# Thank you!

Any questions?

Contact: Wesley Palmer, CP, CMS-Lidar, GISP Geospatial Ma