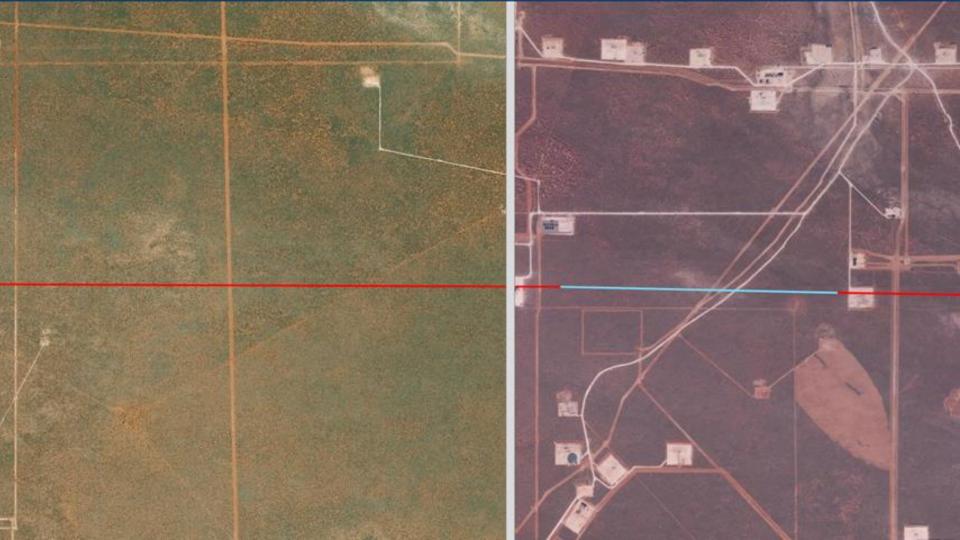

- Utilizing Geospatial data to aid in pipeline routing
- Using remote sensing (LiDAR / Imagery) to supplement survey and pipeline operations
- Leveraging Artificial Intelligence (AI) to support integrity management.
- Online GIS platforms to enable Geospatial data access to project managers and stakeholders



(LiDAR/Sonar Fusion)

### **Pipeline Routing - Data**

Data, Data, and More Data!
Sources of GIS data

- USGS
- National Wetlands Inventory
- State and Local Databases
- USDA

Commercially available datasets

#### **Geospatial Data**



### **Pipeline Routing - Imagery**



Acquiring up to date imagery

- Satellite?
- Manned?
- Unmanned?
- Resolution?

### (side note!) UAVs vs Manned Aircraft Cost comparison



Area or linear distance



### Existing vs Current Imagery Comparisons









### **Routing Development**

- Utilizing GIS data and updated imagery
- Leveraging those datasets with a GIS routing platform and pipeline experience
- Produce constructible routes





# Using remote sensing (LiDAR / Imagery) to supplement survey and pipeline operations

### High Resolution Orthoimagery



### **Detailed Planimetric Data**



### **Detailed LiDAR Elevations and Contours**



Leveraging Artificial Intelligence (AI) to support Integrity Management Programs.



### Class Location, HCA, MCA

Utilizing AI, structures can be automatically extracted and then classified to support Class Location, HCA, and MCA Studies



### Algorithms to Support Compliance



### Web based platforms





# Thank you!

Any questions?

Contact: Wesley Palmer, CP, CMS-Lidar, GISP Geospatial