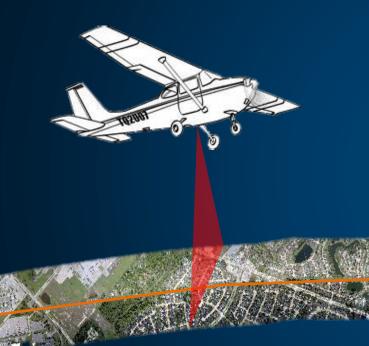

### **Pipeline Routing - Imagery**

Acquiring up to date imagery

- Satellite?
- Manned?
- Unmanned?
- Resolution?

### (side note!) UAVs vs Manned Aircraft Cost comparison

Area or linear distance