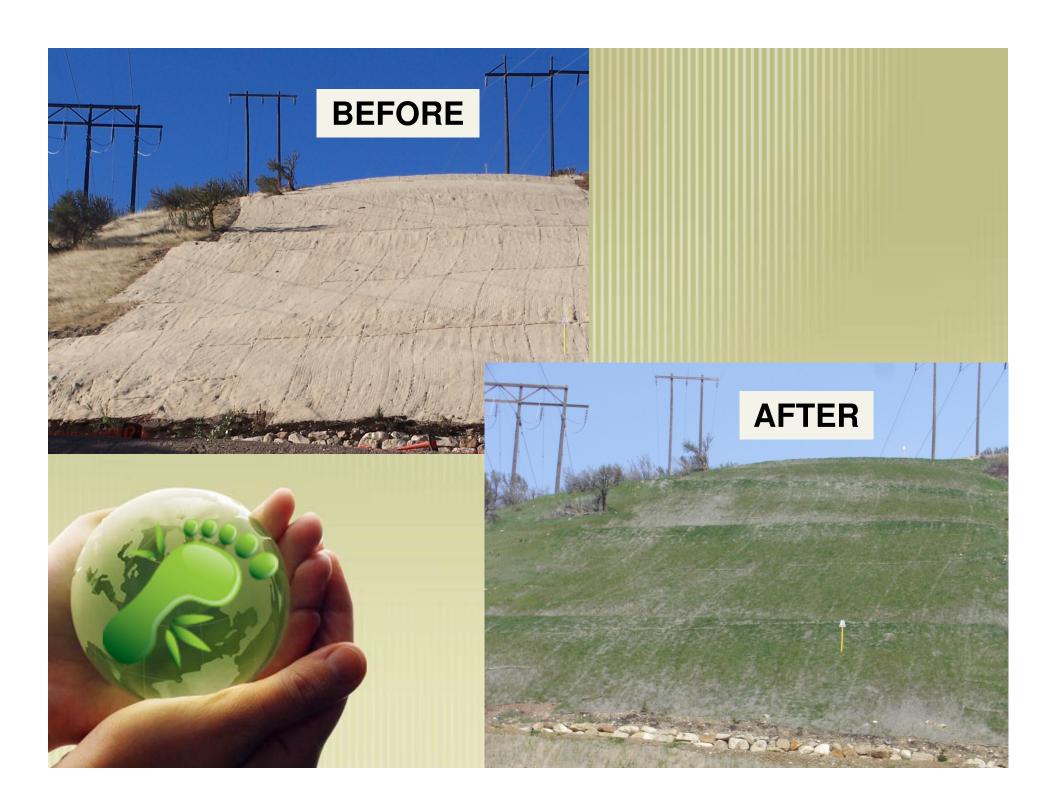

## Performance Based Erosion & Sediment Control Solutions for Pipeline Projects

Darryl Childers
American
Excelsior
Company





## Erosion Control vs Sediment Control

- Erosion Control works to prevent soil from moving (keep it in its place)
- Sediment Control works to remove soil particles that have eroded and are being moved by water



NOTE: Proper Erosion Control can greatly reduce the need for Sediment Control

# Erosion control blankets are typically manufactured with three general fiber types:

- 1. Straw
- 2. Coconut
- 3. Excelsior Wood

























#### **Sediment Control**



#### **Sediment Logs and Wattles**

Channels,
Slope
Interruption,
Perimeter
Control, Inlet
Production





### Estimated Flow Rates for Straw Wattles and Excelsior Sediment Logs

| Fiber Type                   | Density<br>(lb/ft³) | GPM/ft <sup>2</sup><br>(ASTM D5141) | GPM/linear ft of installed product |
|------------------------------|---------------------|-------------------------------------|------------------------------------|
| 6" Excelsior Sediment Log    | 2.4                 | 42.5                                | 19.5                               |
| 9" Straw Wattle              | 4.5                 | 7.5                                 | 5.6                                |
| 9" Excelsior Sediment<br>Log | 2.3                 | 42.5