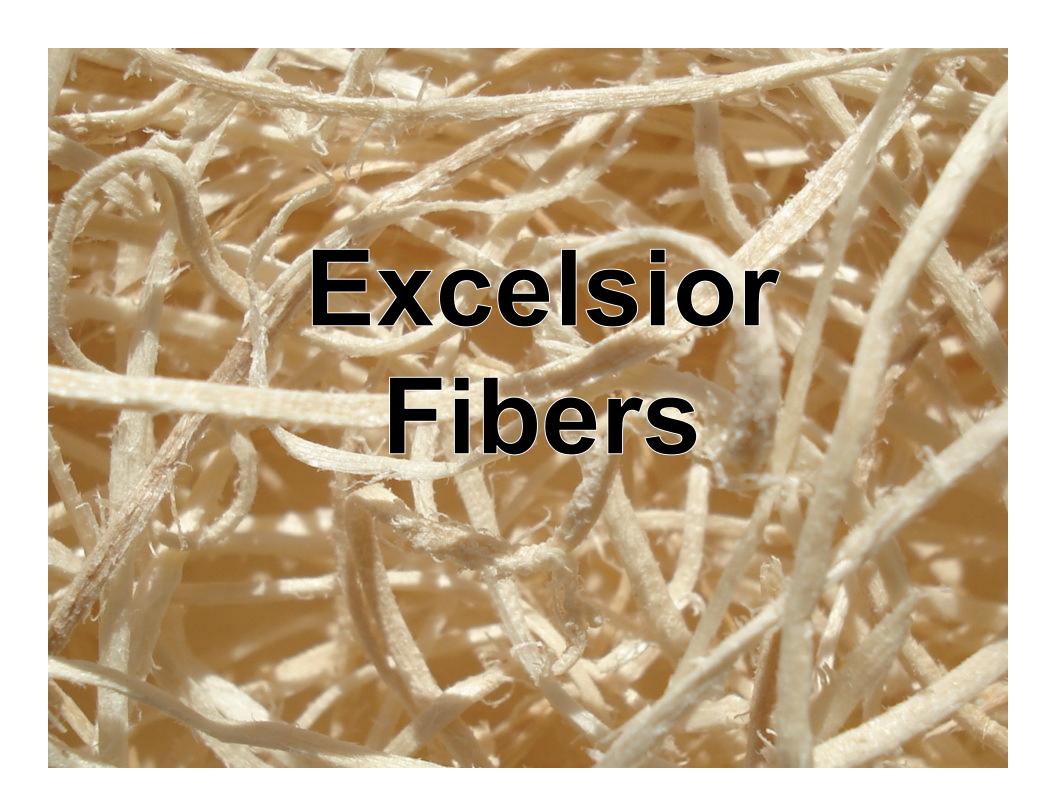

# Erosion control blankets are typically manufactured with three general fiber types:

- 1. Straw
- 2. Coconut
- 3. Excelsior Wood