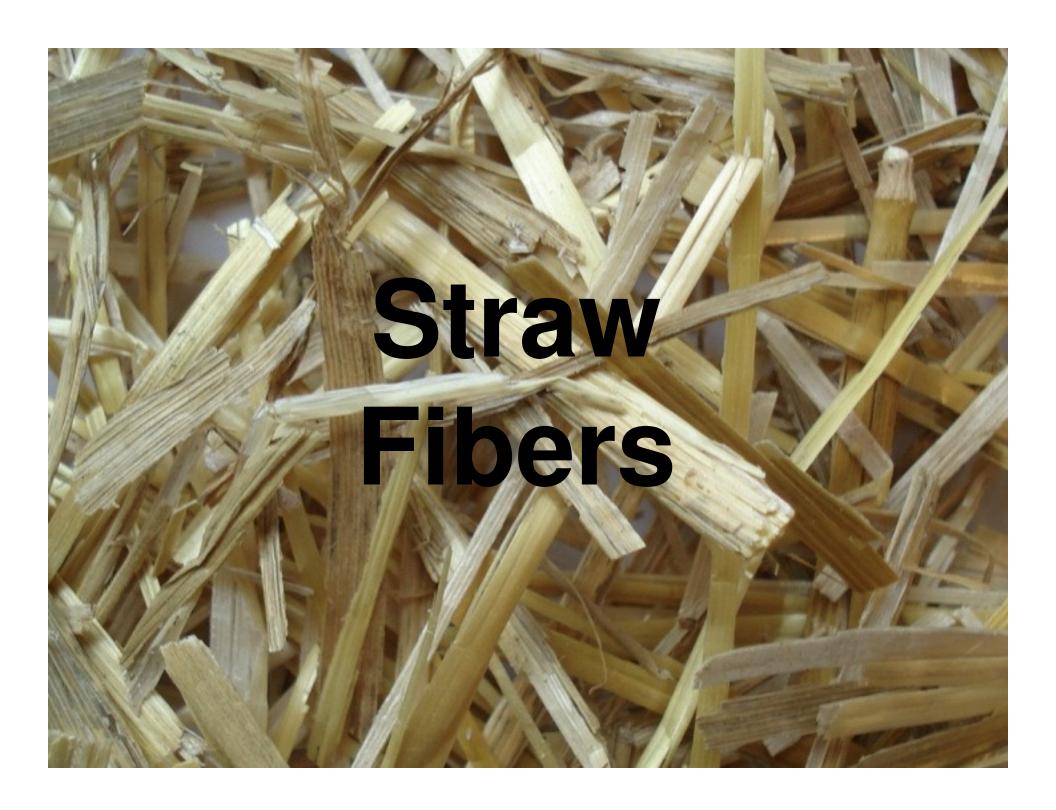

# Erosion control blankets are typically manufactured with three general fiber types:

- 1. Straw
- 2. Coconut
- 3. Excelsior Wood