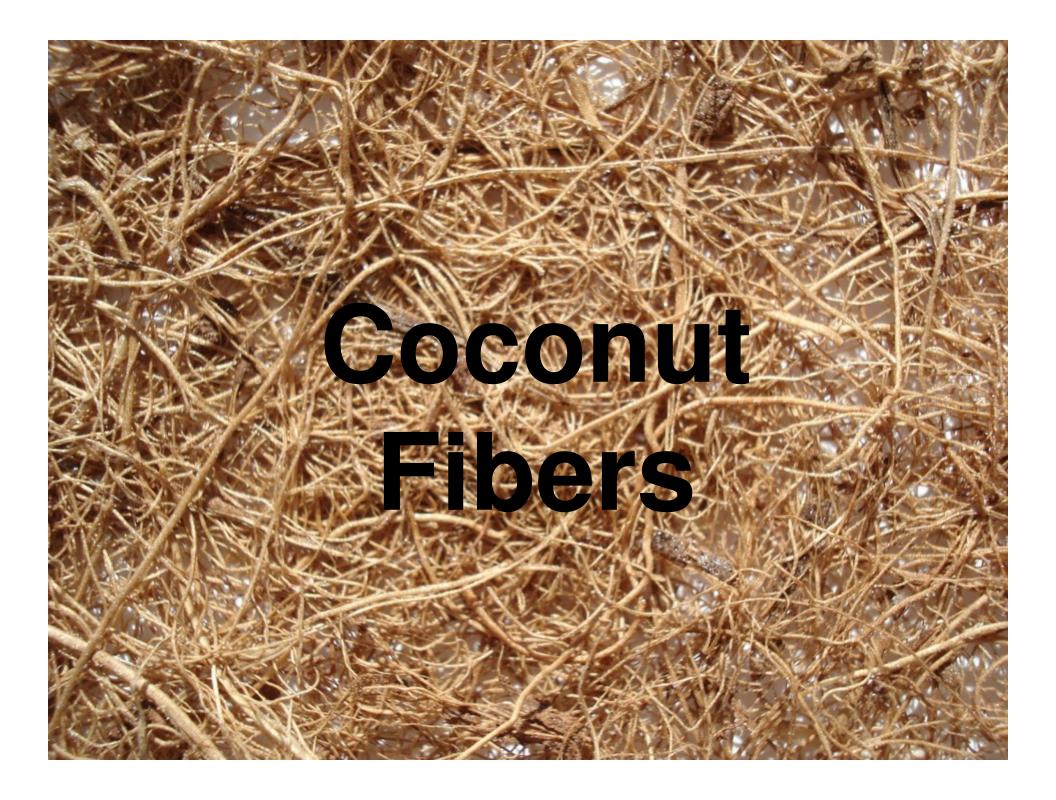

# Erosion control blankets are typically manufactured with three general fiber types:

- 1. Straw
- 2. Coconut
- 3. Excelsior Wood