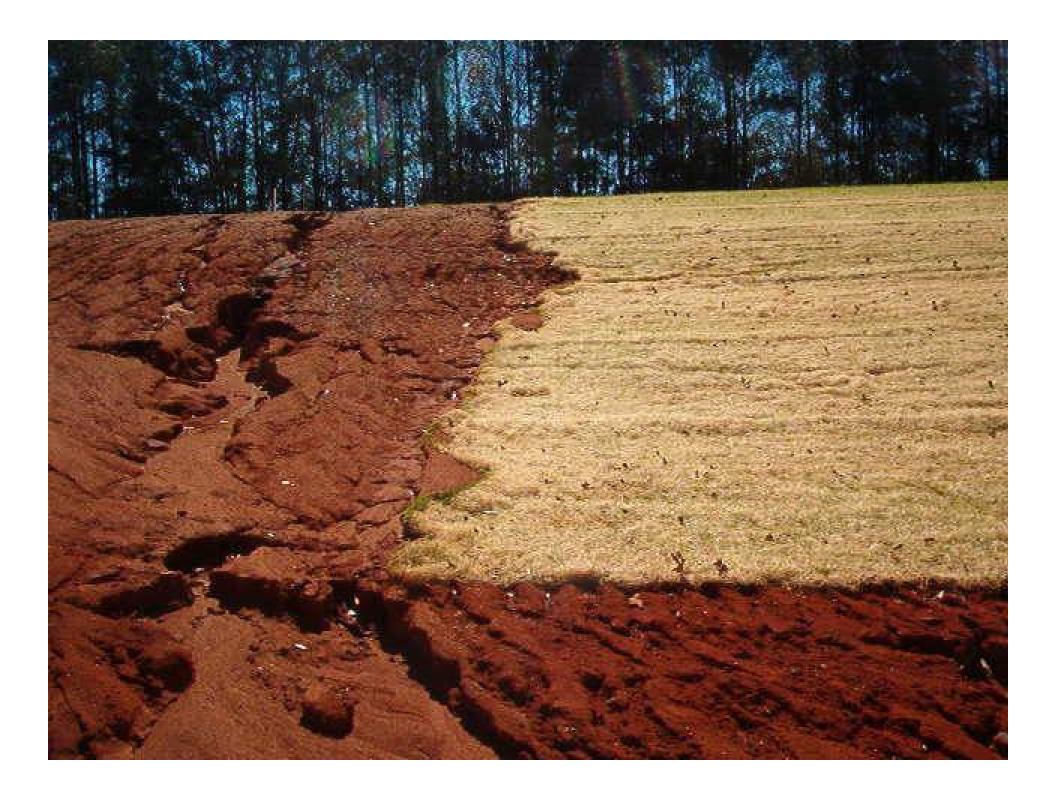

## Erosion Control vs Sediment Control

- Erosion Control works to prevent soil from moving (keep it in its place)
- Sediment Control works to remove soil particles that have eroded and are being moved by water

NOTE: Proper Erosion Control can greatly reduce the need for Sediment Control