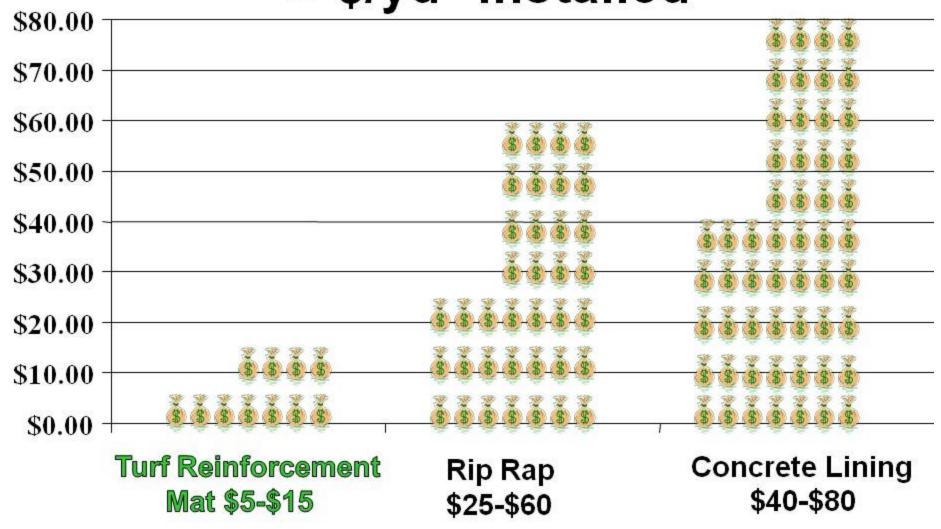

| 42.5                                | 19.5                               |
| 9" Straw Wattle              | 4.5                 | 7.5                                 | 5.6                                |
| 9" Excelsior Sediment<br>Log | 2.3                 | 42.5                                | 29.0                               |
| 12" Straw Wattle             | 3.8                 | 8.0                                 | 8.0                                |
| 12" Excelsior Sediment Log   | 2.5                 | 40.0                                | 36.7                               |
| 20" Excelsior Sediment Log   | 1.4                 | 37.5                                | 46.9                               |





#### **Green Solutions Do Not Have To Cost More**