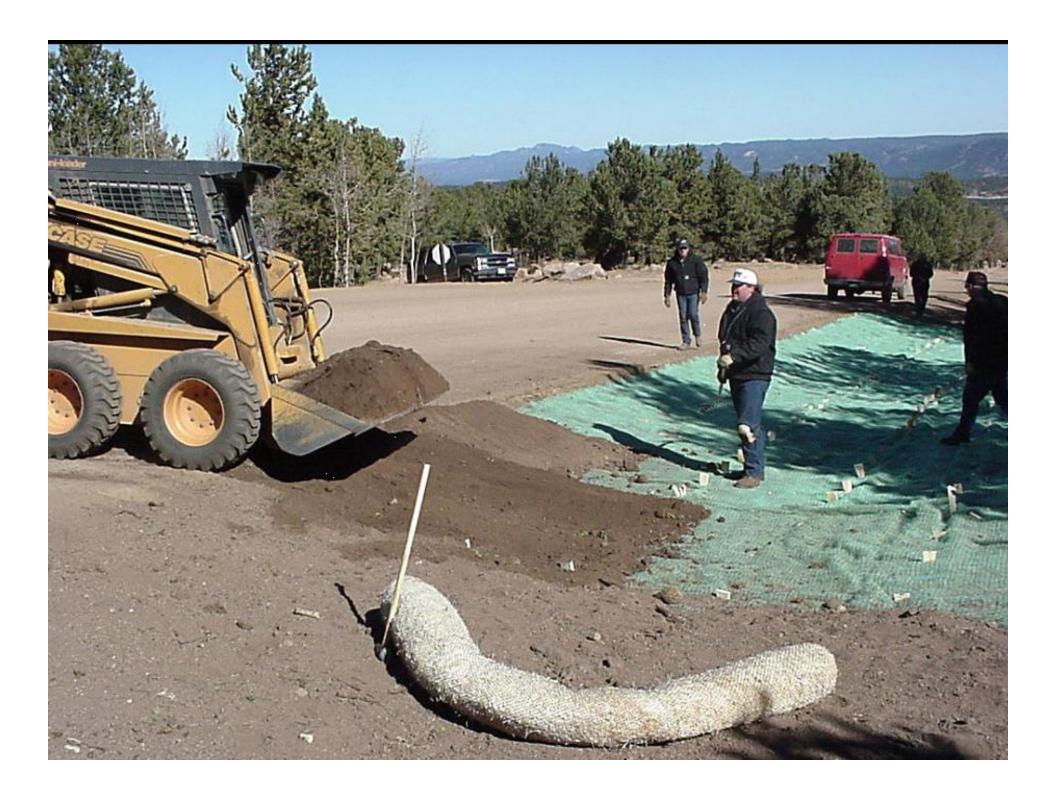

#### **Sediment Logs and Wattles**

Channels,
Slope
Interruption,
Perimeter
Control, Inlet
Production