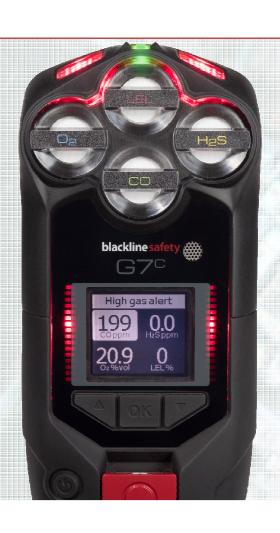

## MODULAR AND CONFIGURABLE

- Field-replace cartridges in less than a minute
- Customize based upon scenarios
- Choice of gases CO, H<sub>2</sub>S, LEL, O<sub>2</sub>, NH<sub>3</sub>, CL<sub>2</sub>, SO<sub>2</sub>, HCN, PID and others in development
- Real-time, wireless configuration changes
- Wireless, automatic firmware updates
- Device configuration displayed to user upon startup
- **Optional Pump available in October**