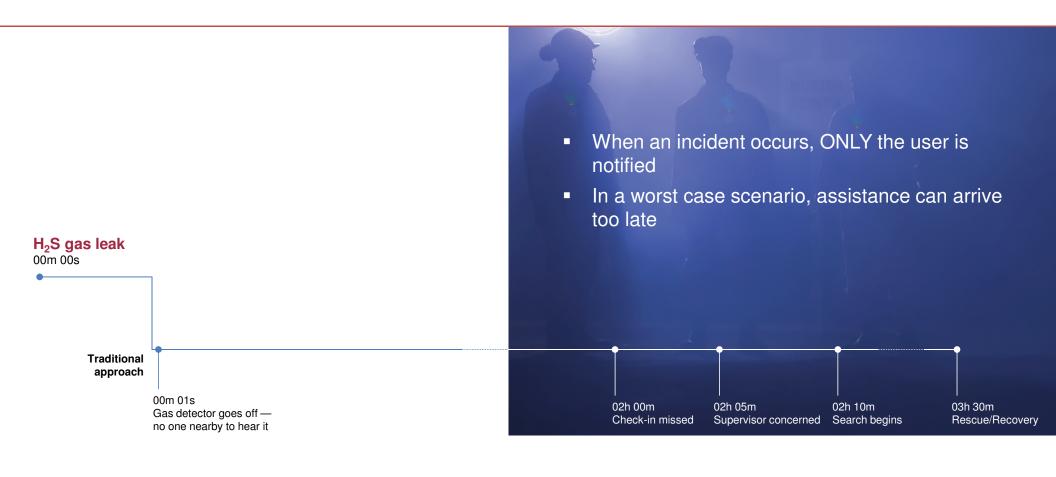

### **Traditional Portable Gas Detectors**

# Why "Connected" Monitoring?

- Alarm Events are no longer "Private Alarms"
  - Instant text and email notification
  - Live monitoring via web portal.
  - GPS Location Information

# A Search & Rescue is Converted to a RAPID Rescue