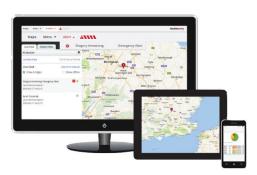

# **BLACKLINE LIVE PORTAL**

- Supports self-monitoring and Blackline-monitoring
- User and Adminstrator address book
- Wireless devices configuration profiles
- Alert profiles with custom emergency response protocol
- Map displays employee locations and nearby responders
- Evacuation management and mass notifications
- Compliance dashboard, reporting and gas exposures map

## REAL-TIME COMPLIANCE

- Real time reporting = saving time and money
- Calibration and bump test status
- Preventative maintenance
- All gas readings communicated
- All gas readings location-tagged
- Improve productivity and costs
- Real-time compliance dashboard and reporting

### **HEAT MAP REPORTING**

- Mapping period instantly adjustable
- Review Fleet or Individuals
- Track Gas Readings and Alerts
- Track SOS, Fall Detection & Man Down Alerts
- Track Connectivity to Cellular or Satellite Service
- Track Personnel Movement (It's not just for trucks, you know!!!)