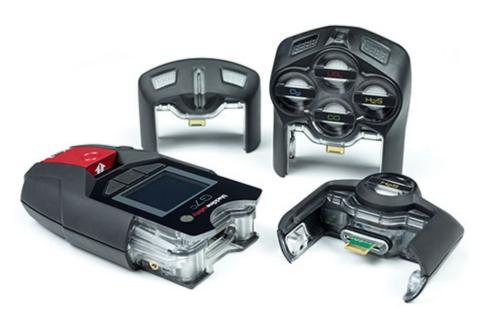

## MODULAR AND CONFIGURABLE

- Field-replace cartridges in less than a minute
- Customize based upon scenarios
- Choice of gases CO, H<sub>2</sub>S, LEL, O<sub>2</sub>, NH<sub>3</sub>, CL<sub>2</sub>, SO<sub>2</sub>, HCN, PID and others in development
- Real-time, wireless configuration changes
- Wireless, automatic firmware updates
- Device configuration displayed to user upon startup
- **Optional Pump available in October**