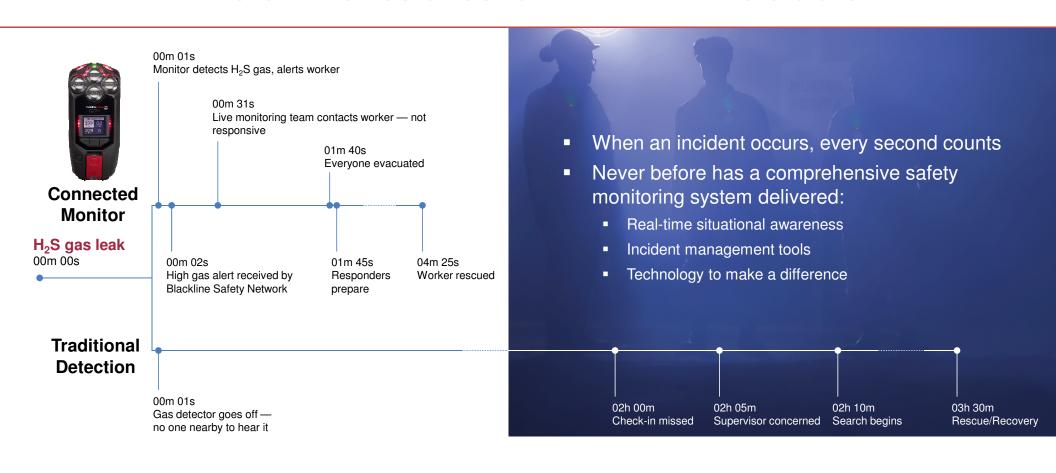

# A Search & Rescue is Converted to a RAPID Rescue

# Why "Connected" Monitoring?

- Alarm Events are no longer "Private Alarms"
  - Instant text and email notification
  - Live monitoring via web portal.
  - GPS Location Information

#### **Personal Safety Monitoring Features**

- Fall detection
- No-motion detection
- SOS latch
- Check-in
- Mass-notifications for evacuations