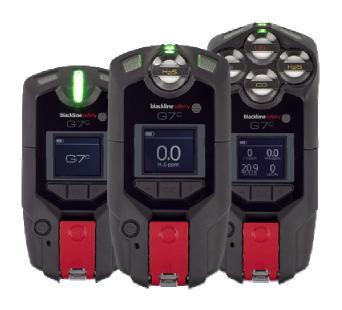

## MODULAR AND CONFIGURABLE

- Field-replace cartridges in less than a minute
- Customize based upon scenarios
- Choice of gases CO, H<sub>2</sub>S, LEL, O<sub>2</sub>, NH<sub>3</sub>, CL<sub>2</sub>, SO<sub>2</sub>, HCN, PID and others in development
- Real-time, wireless configuration changes
- Wireless, automatic firmware updates
- Device configuration displayed to user upon startup
- **Optional Pump available in October**