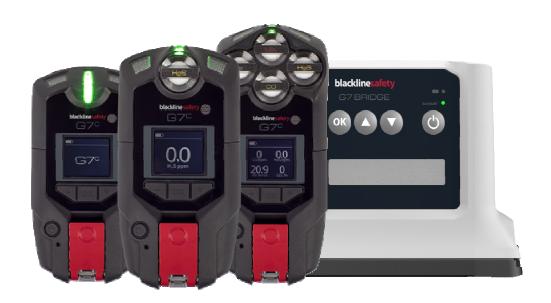

# **Monitoring Product FAMILY**

Cellular/Satellite

# G7 Bridge

- G7 Bridge device is a portable base station that provides satellite and cellular link.
- G7 Bridge communicates with the G7x through an industrial-quality 900 MHz radio link
- Iridium satellites or 3G cellular data communication with the Blackline Safety
- G7 Bridge is self-powered and portable, allowing you to quickly move it from one vehicle to another

## MODULAR AND CONFIGURABLE

- Field-replace cartridges in less than a minute
- Customize based upon scenarios
- Choice of gases CO, H<sub>2</sub>S, LEL, O<sub>2</sub>, NH<sub>3</sub>, CL<sub>2</sub>, SO<sub>2</sub>, HCN, PID and others in development
- Real-time, wireless configuration changes
- Wireless, automatic firmware updates
- Device configuration displayed to user upon startup
- **Optional Pump available in October**