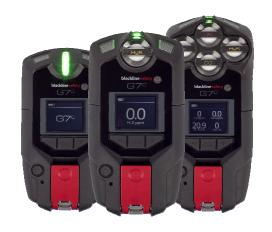

## MODULAR AND CONFIGURABLE

- Field-replace cartridges in less than a minute
- Customize based upon scenarios
- Choice of gases CO, H<sub>2</sub>S, LEL, O<sub>2</sub>, NH<sub>3</sub>, CL<sub>2</sub>, SO<sub>2</sub>, HCN, PID and others in development
- Real-time, wireless configuration changes
- Wireless, automatic firmware updates
- Device configuration displayed to user upon startup
- **Optional Pump available in October**