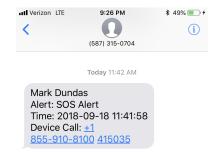

### **Traditional Portable Gas Detectors**



# **Blackline Safety G7**



**CONNECTED** Personal Monitoring

# Why "Connected" Monitoring?



- Alarm Events are no longer "Private Alarms"
  - Instant text and email notification
  - Live monitoring via web portal.
  - GPS Location Information

# A Search & Rescue is Converted to a RAPID Rescue



# Why Stop At Just Gas Detection?



#### **Personal Safety Monitoring Features**

- Fall detection
- No-motion detection
- SOS latch
- Check-in
- Mass-notifications for evacuations



### **EMAIL & TEXT NOTIFICATION**

#### **Email Notification**





#### **Text Notification**







# **Monitoring Product FAMILY**







Cellular/Satellite

# G7 Bridge



- G7 Bridge device is a portable base station that provides satellite and cellular link.
- G7 Bridge communicates with the G7x through an industrial-quality 900 MHz radio link
- Iridium satellites or 3G cellular data communication with the Blackline Safety
- G7 Bridge is self-powered and portable, allowing you to quickly move it from one vehicle to another

## MODULAR AND CONFIGURABLE



- Field-replace cartridges in less than a minute
- Customize based upon scenarios
- Choice of gases CO, H<sub>2</sub>S, LEL, O<sub>2</sub>, NH<sub>3</sub>, CL<sub>2</sub>, SO<sub>2</sub>, HCN, PID and others in development
- Real-time, wireless configuration changes
- Wireless, automatic firmware updates
- Device configuration