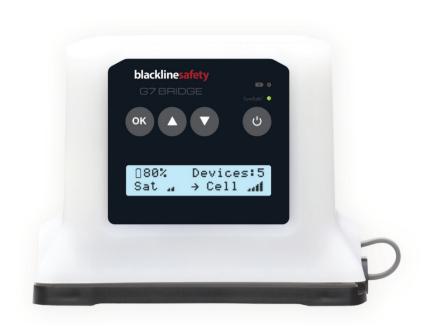

# G7 Bridge

- G7 Bridge device is a portable base station that provides satellite and cellular link.
- G7 Bridge communicates with the G7x through an industrial-quality 900 MHz radio link
- Iridium satellites or 3G cellular data communication with the Blackline Safety
- G7 Bridge is self-powered and portable, allowing you to quickly move it from one vehicle to another