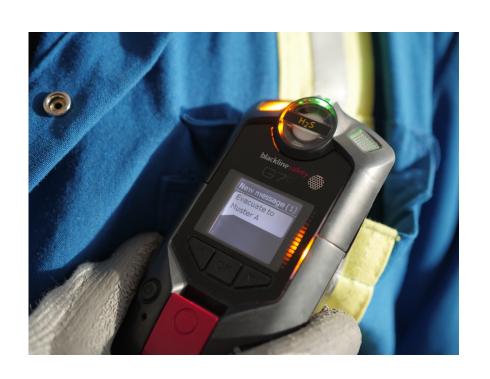

### **EVACUATION MANAGEMENT**

- Evacuate an individual, teams or the whole site
- Mass-notify employees of hazards
- Actively account for everyone's safety along the way
- Monitor evacuation progress to muster points