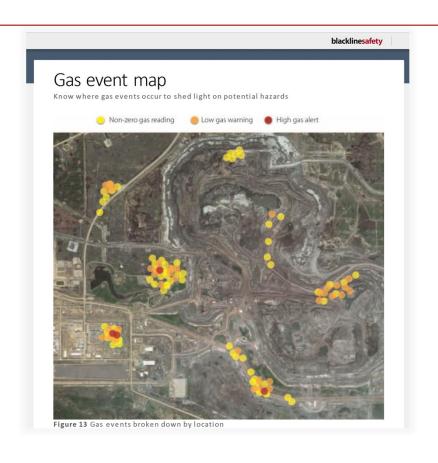

### **HEAT MAP REPORTING**

- Mapping period instantly adjustable
- Review Fleet or Individuals
- Track Gas Readings and Alerts
- Track SOS, Fall Detection & Man Down Alerts
- Track Connectivity to Cellular or Satellite Service
- Track Personnel Movement (It's not just for trucks, you know!!!)