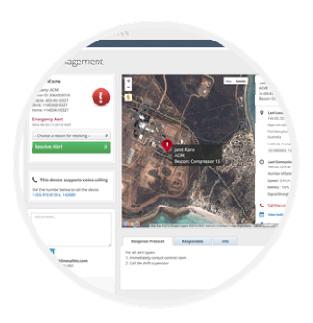

# **BLACKLINE LIVE PORTAL**

- Supports self-monitoring and Blackline-monitoring
- User and Adminstrator address book
- Wireless devices configuration profiles
- Alert profiles with custom emergency response protocol
- Map displays employee locations and nearby responders
- Evacuation management and mass notifications
- Compliance dashboard, reporting and gas exposures map

### **EVACUATION MANAGEMENT**

- Evacuate an individual, teams or the whole site
- Mass-notify employees of hazards
- Actively account for everyone's safety along the way
- Monitor evacuation progress to muster points

### SAFETY OPERATIONS CENTER

- Optional 24/7 in-house live monitoring team
- Monitoring over 7,500 workers
- Offloads monitoring responsibility to a skilled team
- Each alert operator is highly trained and knowledgeable with Blackline solutions
- Reinforces product training as required
- 99.8% of alerts acknowledged within 60 seconds
- 9-1-1 dispatch option in Canada and the US