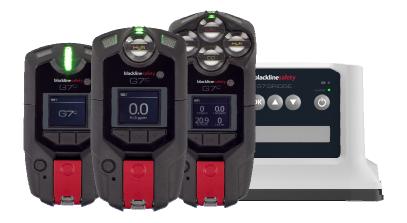

# **Monitoring Product FAMILY**

Cellular/Satellite

## MODULAR AND CONFIGURABLE

- Field-replace cartridges in less than a minute
- Customize based upon scenarios
- Choice of gases CO, H<sub>2</sub>S, LEL, O<sub>2</sub>, NH<sub>3</sub>, CL<sub>2</sub>, SO<sub>2</sub>, HCN, PID and others in development
- Real-time, wireless configuration changes
- Wireless, automatic firmware updates
- Device configuration displayed to user upon startup
- **Optional Pump available in October**