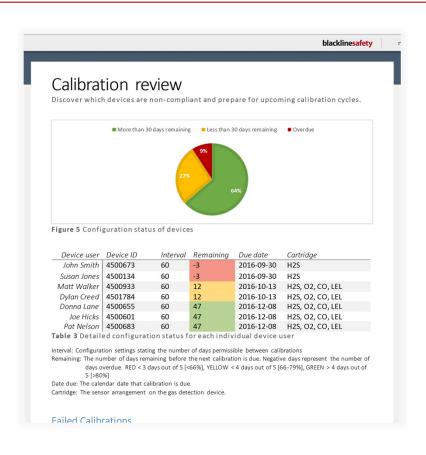

## REAL-TIME COMPLIANCE

- Real time reporting = saving time and money
- Calibration and bump test status
- Preventative maintenance
- All gas readings communicated
- All gas readings location-tagged
- Improve productivity and costs
- Real-time compliance dashboard and reporting