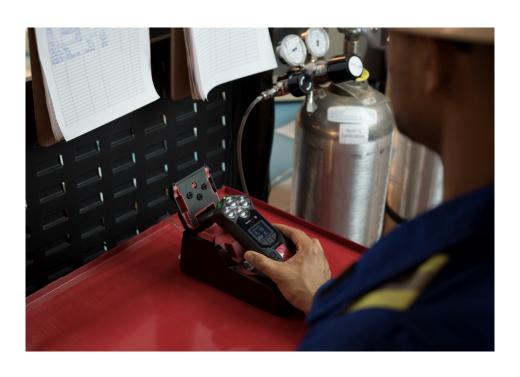

## MODULAR AND CONFIGURABLE

- Field-replace cartridges in less than a minute
- Customize based upon scenarios
- Choice of gases CO, H<sub>2</sub>S, LEL, O<sub>2</sub>, NH<sub>3</sub>, CL<sub>2</sub>, SO<sub>2</sub>, HCN, PID and others in development
- Real-time, wireless configuration changes
- Wireless, automatic firmware updates
- Device configuration displayed to user upon startup
- **Optional Pump available in October**

#### G7 DOCK

- The first compact, affordable dock
- Minimalist design where the G7 device manages testing
- Bump test and calibrations are performed automatically when G7 placed into dock
- G7 communicates results in real-time to Blackline Live for compliance reporting
- G7 Dock settings are stored in Blackline Live and updated via G7 device
- Supports individual gas and gas mixtures
- Can be used as a G7 charging station