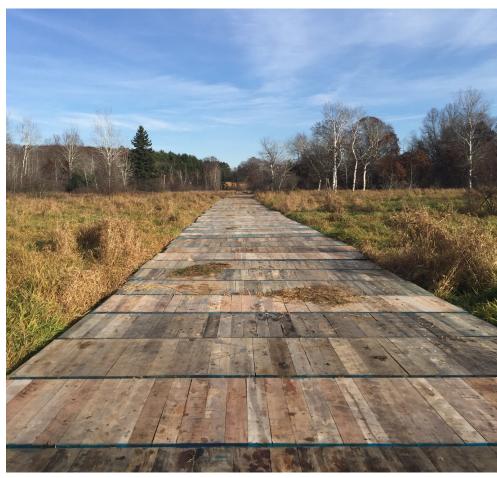

# **CROSS-LAMINATED TIMBER (CLT)**

#### PRIMARY SITE ACCESS USES

- Temporary roads
- Work platforms / cribbing
- Equipment & staging yards