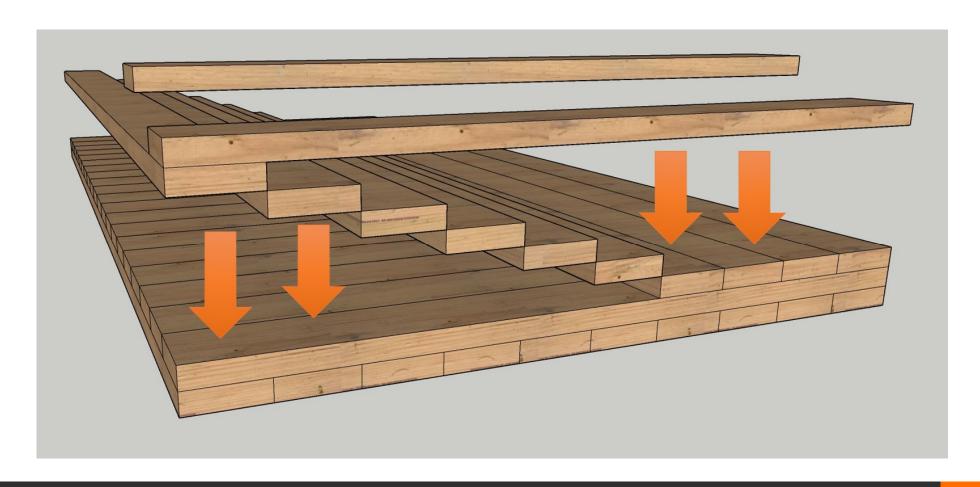

# **CROSS-LAMINATED TIMBER (CLT)**

## **CLT = CONSISTENT, PREDICTABLE PERFORMANCE**