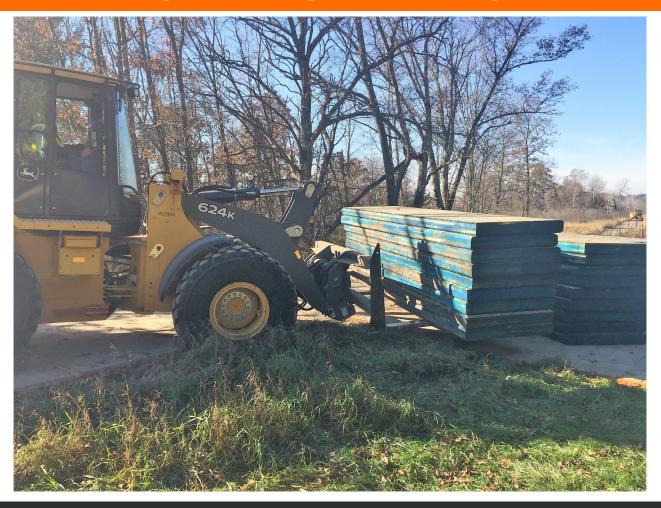

#### PRIMARY SITE ACCESS USES

- Temporary roads
- Work platforms / cribbing
- Equipment & staging yards

## **SAFER - SOLID CONSTRUCTION REDUCES RISK**