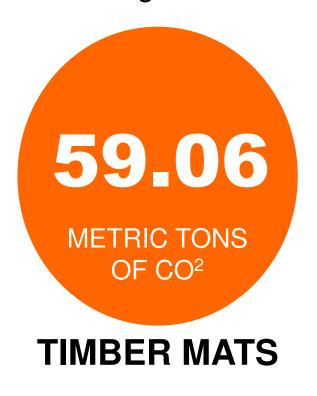

#### **CARBON EMISSION REDUCTION**

To deliver a single mile of temporary road via truck: