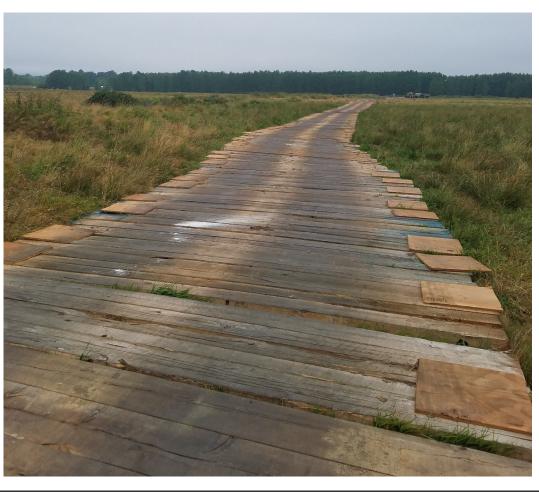

# **CROSS-LAMINATED TIMBER (CLT)**

#### PRIMARY SITE ACCESS USES

- Temporary roads
- Work platforms / cribbing
- Equipment & staging yards