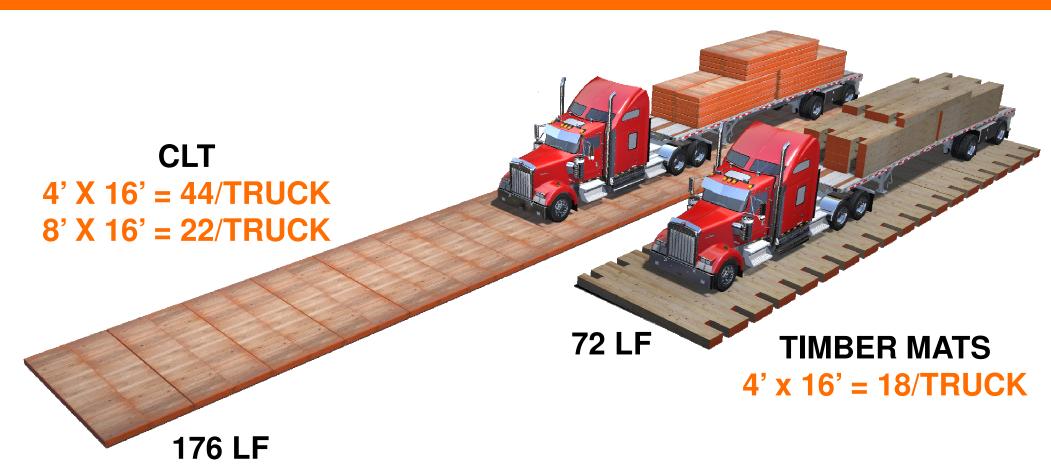

#### **LIGHTER = MORE MATS PER TRUCK = FREIGHT SAVINGS**

## **LIGHTER = EFFICIENT MOVEMENT ON THE ROW**