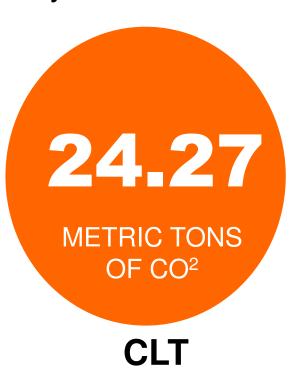

#### **CARBON EMISSION REDUCTION**

To deliver a single mile of temporary road via truck: